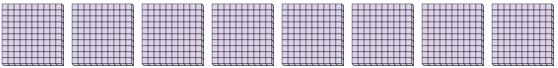

## Use the groups to answer each question.

1) a. How many groups of 100 are there?

b. How many small blocks are there total?

2) a. How many groups of 100 are there?

b. How many small blocks are there total?