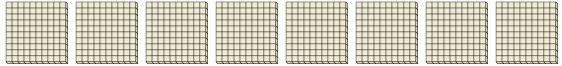

4) a. How many groups of 100 are there?

b. How many small blocks are there total?

5) a. How many groups of 100 are there?

b. How many small blocks are there total?

- 6) a. How many groups of 100 are there?
  - b. How many small blocks are there total?