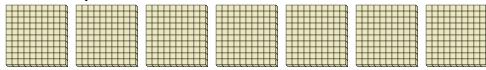

## Use the groups to answer each question.

1) a. How many groups of 100 are there?

b. How many small blocks are there total?

2) a. How many groups of 100 are there?

b. How many small blocks are there total?

3) a. How many groups of 100 are there?

b. How many small blocks are there total?

4) a. How many groups of 100 are there?

b. How many small blocks are there total?

5) a. How many groups of 100 are there?

b. How many small blocks are there total?

**6)** a. How many groups of 100 are there?

b. How many small blocks are there total?

7) a. How many groups of 100 are there?

b. How many small blocks are there total?