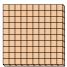

## Use the groups to answer each question.

1) a. How many groups of 100 are there?

b. How many small blocks are there total?

2) a. How many groups of 100 are there?

b. How many small blocks are there total?

3) a. How many groups of 100 are there?

b. How many small blocks are there total?

4) a. How many groups of 100 are there?

b. How many small blocks are there total?

5) a. How many groups of 100 are there?

b. How many small blocks are there total?

**6)** a. How many groups of 100 are there?

b. How many small blocks are there total?

7) a. How many groups of 100 are there?

b. How many small blocks are there total?