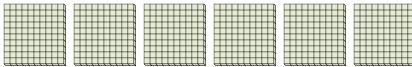

## Use the groups to answer each question.

1) a. How many groups of 100 are there?

b. How many small blocks are there total?

2) a. How many groups of 100 are there?

b. How many small blocks are there total?

3) a. How many groups of 100 are there?

b. How many small blocks are there total?

4) a. How many groups of 100 are there?

b. How many small blocks are there total?

5) a. How many groups of 100 are there?

b. How many small blocks are there total?

**6)** a. How many groups of 100 are there?

b. How many small blocks are there total?

7) a. How many groups of 100 are there?

b. How many small blocks are there total?