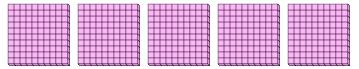

## Use the groups to answer each question.

- 1) a. How many groups of 100 are there?
  - b. How many small blocks are there total?

- 2) a. How many groups of 100 are there?
  - b. How many small blocks are there total?

- 3) a. How many groups of 100 are there?
  - b. How many small blocks are there total?

- 4) a. How many groups of 100 are there?
  - b. How many small blocks are there total?

- 5) a. How many groups of 100 are there?
  - b. How many small blocks are there total?