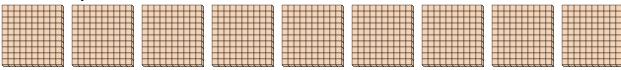

1) a. How many groups of 100 are there?

b. How many small blocks are there total?

2) a. How many groups of 100 are there?

b. How many small blocks are there total?

3) a. How many groups of 100 are there?

b. How many small blocks are there total?

4) a. How many groups of 100 are there?

b. How many small blocks are there total?

5) a. How many groups of 100 are there?

b. How many small blocks are there total?

- 6) a. How many groups of 100 are there?
  - b. How many small blocks are there total?

7) a. How many groups of 100 are there?

b. How many small blocks are there total?

| P | <u>\</u> | n | S | W | e | r | S |
|---|----------|---|---|---|---|---|---|
|   |          |   |   |   |   |   |   |