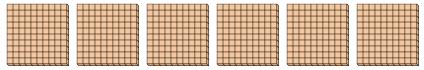

## Use the groups to answer each question.

1) a. How many groups of 100 are there?

b. How many small blocks are there total?

2) a. How many groups of 100 are there?

b. How many small blocks are there total?