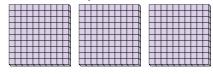

## Use the groups to answer each question.

1) a. How many groups of 100 are there?

b. How many small blocks are there total?

2) a. How many groups of 100 are there?

b. How many small blocks are there total?