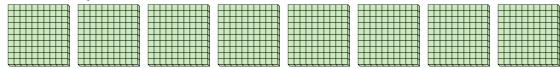

## Use the groups to answer each question.

1) a. How many groups of 100 are there?

b. How many small blocks are there total?

a. How many groups of 100 are there?

b. How many small blocks are there total?

a. How many groups of 100 are there?

b. How many small blocks are there total?

a. How many groups of 100 are there?

b. How many small blocks are there total?

a. How many groups of 100 are there?

b. How many small blocks are there total?

a. How many groups of 100 are there?