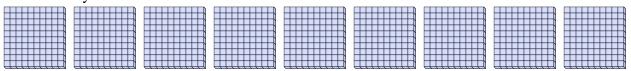

## Use the groups to answer each question.

1) a. How many groups of 100 are there?

b. How many small blocks are there total?

2) a. How many groups of 100 are there?

b. How many small blocks are there total?