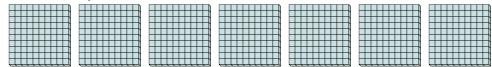

1) a. How many groups of 100 are there?

b. How many small blocks are there total?

2) a. How many groups of 100 are there?

b. How many small blocks are there total?

3) a. How many groups of 100 are there?

b. How many small blocks are there total?