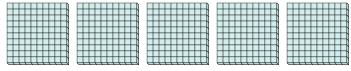

1) a. How many groups of 100 are there?

b. How many small blocks are there total?

2) a. How many groups of 100 are there?

b. How many small blocks are there total?

3) a. How many groups of 100 are there?

b. How many small blocks are there total?

4) a. How many groups of 100 are there?

b. How many small blocks are there total?

5) a. How many groups of 100 are there?

b. How many small blocks are there total?

- 6) a. How many groups of 100 are there?
  - b. How many small blocks are there total?

7) a. How many groups of 100 are there?

b. How many small blocks are there total?

| P | <u>\</u> | n | S | W | e | r | S |
|---|----------|---|---|---|---|---|---|
|   |          |   |   |   |   |   |   |