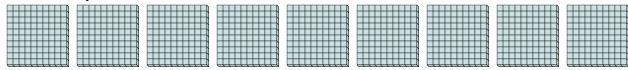

4) a. How many groups of 100 are there?

b. How many small blocks are there total?

5) a. How many groups of 100 are there?

b. How many small blocks are there total?

- 6) a. How many groups of 100 are there?
  - b. How many small blocks are there total?