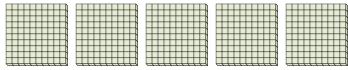

1) a. How many groups of 100 are there?

b. How many small blocks are there total?

2) a. How many groups of 100 are there?

b. How many small blocks are there total?

3) a. How many groups of 100 are there?

b. How many small blocks are there total?

4) a. How many groups of 100 are there?

b. How many small blocks are there total?

5) a. How many groups of 100 are there?

b. How many small blocks are there total?

- 6) a. How many groups of 100 are there?
  - b. How many small blocks are there total?

7) a. How many groups of 100 are there?

b. How many small blocks are there total?

| P | <u>\</u> | n | S | W | e | r | S |
|---|----------|---|---|---|---|---|---|
|   |          |   |   |   |   |   |   |