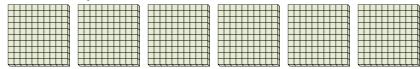

## Use the groups to answer each question.

1) a. How many groups of 100 are there?

b. How many small blocks are there total?

2) a. How many groups of 100 are there?

b. How many small blocks are there total?

3) a. How many groups of 100 are there?

b. How many small blocks are there total?

4) a. How many groups of 100 are there?

b. How many small blocks are there total?

5) a. How many groups of 100 are there?

b. How many small blocks are there total?

**6)** a. How many groups of 100 are there?

b. How many small blocks are there total?

7) a. How many groups of 100 are there?

b. How many small blocks are there total?