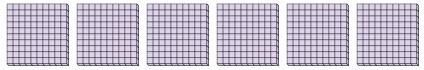

4) a. How many groups of 100 are there?

b. How many small blocks are there total?

5) a. How many groups of 100 are there?

b. How many small blocks are there total?

- 6) a. How many groups of 100 are there?
  - b. How many small blocks are there total?