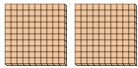

1) a. How many groups of 100 are there?

b. How many small blocks are there total?

2) a. How many groups of 100 are there?

b. How many small blocks are there total?

3) a. How many groups of 100 are there?

b. How many small blocks are there total?