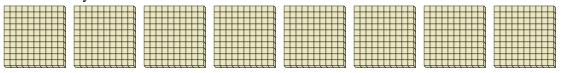

## Use the groups to answer each question.

1) a. How many groups of 100 are there?

b. How many small blocks are there total?

2) a. How many groups of 100 are there?

b. How many small blocks are there total?

3) a. How many groups of 100 are there?

b. How many small blocks are there total?

4) a. How many groups of 100 are there?

b. How many small blocks are there total?

5) a. How many groups of 100 are there?

b. How many small blocks are there total?

**6)** a. How many groups of 100 are there?

b. How many small blocks are there total?

7) a. How many groups of 100 are there?

b. How many small blocks are there total?