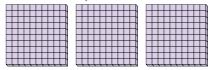

1) a. How many groups of 100 are there?

b. How many small blocks are there total?

2) a. How many groups of 100 are there?

b. How many small blocks are there total?

3) a. How many groups of 100 are there?

b. How many small blocks are there total?

4) a. How many groups of 100 are there?

b. How many small blocks are there total?

5) a. How many groups of 100 are there?

b. How many small blocks are there total?

- 6) a. How many groups of 100 are there?
  - b. How many small blocks are there total?

7) a. How many groups of 100 are there?

b. How many small blocks are there total?

| P | <u>\</u> | n | S | W | e | r | S |
|---|----------|---|---|---|---|---|---|
|   |          |   |   |   |   |   |   |