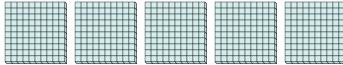

1) a. How many groups of 100 are there?

b. How many small blocks are there total?

2) a. How many groups of 100 are there?

b. How many small blocks are there total?

3) a. How many groups of 100 are there?

b. How many small blocks are there total?

4) a. How many groups of 100 are there?

b. How many small blocks are there total?

5) a. How many groups of 100 are there?

b. How many small blocks are there total?

- 6) a. How many groups of 100 are there?
  - b. How many small blocks are there total?

7) a. How many groups of 100 are there?

b. How many small blocks are there total?

| P | <u>\</u> | n | S | W | e | r | S |
|---|----------|---|---|---|---|---|---|
|   |          |   |   |   |   |   |   |