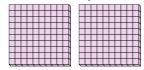

## Use the groups to answer each question.

- 1) a. How many groups of 100 are there?
  - b. How many small blocks are there total?

- 2) a. How many groups of 100 are there?
  - b. How many small blocks are there total?