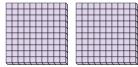

## Use the groups to answer each question.

- 1) a. How many groups of 100 are there?
  - b. How many small blocks are there total?

- 2) a. How many groups of 100 are there?
  - b. How many small blocks are there total?

- 3) a. How many groups of 100 are there?
  - b. How many small blocks are there total?

- 4) a. How many groups of 100 are there?
  - b. How many small blocks are there total?

- 5) a. How many groups of 100 are there?
  - b. How many small blocks are there total?

- **6**) a. How many groups of 100 are there?
  - b. How many small blocks are there total?

7) a. How many groups of 100 are there?

Math

b. How many small blocks are there total?

**Answers** 

**600** 

**700** 