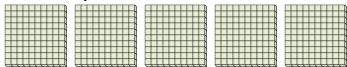

## Use the groups to answer each question.

1) a. How many groups of 100 are there?

b. How many small blocks are there total?

2) a. How many groups of 100 are there?

b. How many small blocks are there total?

3) a. How many groups of 100 are there?

b. How many small blocks are there total?

4) a. How many groups of 100 are there?

b. How many small blocks are there total?

5) a. How many groups of 100 are there?

b. How many small blocks are there total?

**6)** a. How many groups of 100 are there?

b. How many small blocks are there total?

7) a. How many groups of 100 are there?

b. How many small blocks are there total?