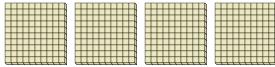

## Use the groups to answer each question.

- 1) a. How many groups of 100 are there?
  - b. How many small blocks are there total?

- 2) a. How many groups of 100 are there?
  - b. How many small blocks are there total?