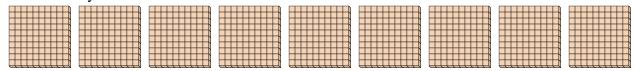

1) a. How many groups of 100 are there?

b. How many small blocks are there total?

2) a. How many groups of 100 are there?

b. How many small blocks are there total?

3) a. How many groups of 100 are there?

b. How many small blocks are there total?

4) a. How many groups of 100 are there?

b. How many small blocks are there total?

5) a. How many groups of 100 are there?

b. How many small blocks are there total?

- 6) a. How many groups of 100 are there?
  - b. How many small blocks are there total?

7) a. How many groups of 100 are there?

b. How many small blocks are there total?

| P | <u>\</u> | n | S | W | e | r | S |
|---|----------|---|---|---|---|---|---|
|   |          |   |   |   |   |   |   |