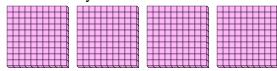

## Use the groups to answer each question.

1) a. How many groups of 100 are there?

b. How many small blocks are there total?

2) a. How many groups of 100 are there?

b. How many small blocks are there total?