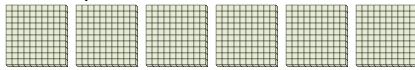

## Use the groups to answer each question.

1) a. How many groups of 100 are there?

b. How many small blocks are there total?

2) a. How many groups of 100 are there?

b. How many small blocks are there total?

3) a. How many groups of 100 are there?

b. How many small blocks are there total?

4) a. How many groups of 100 are there?

b. How many small blocks are there total?

5) a. How many groups of 100 are there?

b. How many small blocks are there total?

**6)** a. How many groups of 100 are there?

b. How many small blocks are there total?

7) a. How many groups of 100 are there?

b. How many small blocks are there total?