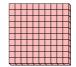

## Use the groups to answer each question.

1) a. How many groups of 100 are there?

b. How many small blocks are there total?

a. How many groups of 100 are there?

b. How many small blocks are there total?

a. How many groups of 100 are there?