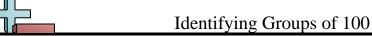

1) a. How many groups of 100 are there?

b. How many small blocks are there total?

2) a. How many groups of 100 are there?

b. How many small blocks are there total?

3) a. How many groups of 100 are there?

b. How many small blocks are there total?

4) a. How many groups of 100 are there?

b. How many small blocks are there total?

5) a. How many groups of 100 are there?

b. How many small blocks are there total?

- 6) a. How many groups of 100 are there?
  - b. How many small blocks are there total?

7) a. How many groups of 100 are there?

b. How many small blocks are there total?

| P | <u>\</u> | n | S | W | e | r | S |
|---|----------|---|---|---|---|---|---|
|   |          |   |   |   |   |   |   |