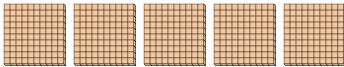

## Use the groups to answer each question.

1) a. How many groups of 100 are there?

b. How many small blocks are there total?

2) a. How many groups of 100 are there?

b. How many small blocks are there total?

3) a. How many groups of 100 are there?

b. How many small blocks are there total?

4) a. How many groups of 100 are there?

b. How many small blocks are there total?

5) a. How many groups of 100 are there?

b. How many small blocks are there total?

**6)** a. How many groups of 100 are there?

b. How many small blocks are there total?

7) a. How many groups of 100 are there?

b. How many small blocks are there total?