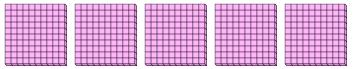

1) a. How many groups of 100 are there?

b. How many small blocks are there total?

2) a. How many groups of 100 are there?

b. How many small blocks are there total?

3) a. How many groups of 100 are there?

b. How many small blocks are there total?