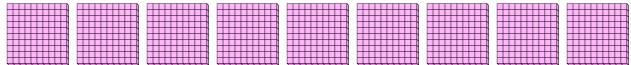

1) a. How many groups of 100 are there?

b. How many small blocks are there total?

2) a. How many groups of 100 are there?

b. How many small blocks are there total?

3) a. How many groups of 100 are there?

b. How many small blocks are there total?

4) a. How many groups of 100 are there?

b. How many small blocks are there total?

5) a. How many groups of 100 are there?

b. How many small blocks are there total?

- 6) a. How many groups of 100 are there?
  - b. How many small blocks are there total?

7) a. How many groups of 100 are there?

b. How many small blocks are there total?

| P | <u>\</u> | n | S | W | e | r | S |
|---|----------|---|---|---|---|---|---|
|   |          |   |   |   |   |   |   |