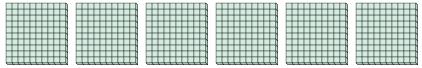

1) a. How many groups of 100 are there?

b. How many small blocks are there total?

2) a. How many groups of 100 are there?

b. How many small blocks are there total?

3) a. How many groups of 100 are there?

b. How many small blocks are there total?