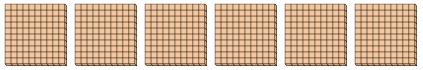

## Use the groups to answer each question.

1) a. How many groups of 100 are there?

b. How many small blocks are there total?

2) a. How many groups of 100 are there?

b. How many small blocks are there total?