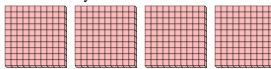

## Use the groups to answer each question.

1) a. How many groups of 100 are there?

b. How many small blocks are there total?

2) a. How many groups of 100 are there?

b. How many small blocks are there total?