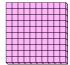

7) a. How many groups of 100 are there?

b. How many small blocks are there total?

| P | <u>\</u> | n | S | W | e | r | S |
|---|----------|---|---|---|---|---|---|
|   |          |   |   |   |   |   |   |