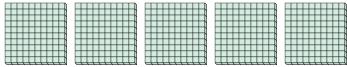

1) a. How many groups of 100 are there?

b. How many small blocks are there total?

2) a. How many groups of 100 are there?

b. How many small blocks are there total?

3) a. How many groups of 100 are there?

b. How many small blocks are there total?

4) a. How many groups of 100 are there?

b. How many small blocks are there total?

5) a. How many groups of 100 are there?

b. How many small blocks are there total?

- 6) a. How many groups of 100 are there?
  - b. How many small blocks are there total?

7) a. How many groups of 100 are there?

b. How many small blocks are there total?

| P | <u>\</u> | n | S | W | e | r | S |
|---|----------|---|---|---|---|---|---|
|   |          |   |   |   |   |   |   |