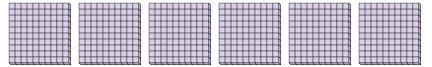

## Use the groups to answer each question.

1) a. How many groups of 100 are there?

b. How many small blocks are there total?

a. How many groups of 100 are there?

b. How many small blocks are there total?

a. How many groups of 100 are there?

b. How many small blocks are there total?

a. How many groups of 100 are there?

b. How many small blocks are there total?

a. How many groups of 100 are there?

b. How many small blocks are there total?

a. How many groups of 100 are there?

b. How many small blocks are there total?

7) a. How many groups of 100 are there?

b. How many small blocks are there total?