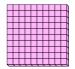

7) a. How many groups of 100 are there?

b. How many small blocks are there total?

| P | <u>\</u> | n | S | W | e | r | S |
|---|----------|---|---|---|---|---|---|
|   |          |   |   |   |   |   |   |