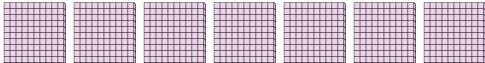

1) a. How many groups of 100 are there?

b. How many small blocks are there total?

2) a. How many groups of 100 are there?

b. How many small blocks are there total?

3) a. How many groups of 100 are there?

b. How many small blocks are there total?

4) a. How many groups of 100 are there?

b. How many small blocks are there total?

5) a. How many groups of 100 are there?

b. How many small blocks are there total?

- 6) a. How many groups of 100 are there?
  - b. How many small blocks are there total?

7) a. How many groups of 100 are there?

b. How many small blocks are there total?

| P | <u>\</u> | n | S | W | e | r | S |
|---|----------|---|---|---|---|---|---|
|   |          |   |   |   |   |   |   |