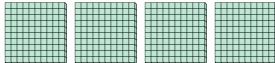

**6)** a. How many groups of 100 are there?

b. How many small blocks are there total?

7) a. How many groups of 100 are there?

b. How many small blocks are there total?