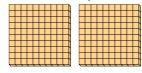

## Use the groups to answer each question.

1) a. How many groups of 100 are there?

b. How many small blocks are there total?

2) a. How many groups of 100 are there?

b. How many small blocks are there total?