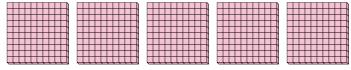

## Use the groups to answer each question.

1) a. How many groups of 100 are there?

b. How many small blocks are there total?

2) a. How many groups of 100 are there?

b. How many small blocks are there total?

3) a. How many groups of 100 are there?

b. How many small blocks are there total?

4) a. How many groups of 100 are there?

b. How many small blocks are there total?

5) a. How many groups of 100 are there?

b. How many small blocks are there total?

**6)** a. How many groups of 100 are there?

b. How many small blocks are there total?

7) a. How many groups of 100 are there?

b. How many small blocks are there total?