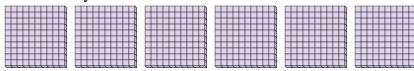

## Use the groups to answer each question.

1) a. How many groups of 100 are there?

b. How many small blocks are there total?

2) a. How many groups of 100 are there?

b. How many small blocks are there total?