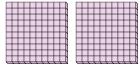

## Use the groups to answer each question.

1) a. How many groups of 100 are there?

b. How many small blocks are there total?

a. How many groups of 100 are there?

b. How many small blocks are there total?

a. How many groups of 100 are there?

b. How many small blocks are there total?

a. How many groups of 100 are there?

b. How many small blocks are there total?

a. How many groups of 100 are there?

b. How many small blocks are there total?

a. How many groups of 100 are there?

b. How many small blocks are there total?

7) a. How many groups of 100 are there?

b. How many small blocks are there total?