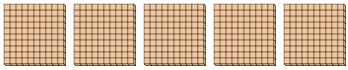

## Use the groups to answer each question.

1) a. How many groups of 100 are there?

b. How many small blocks are there total?

a. How many groups of 100 are there?

b. How many small blocks are there total?

a. How many groups of 100 are there?

b. How many small blocks are there total?

a. How many groups of 100 are there?

b. How many small blocks are there total?

a. How many groups of 100 are there?

b. How many small blocks are there total?

a. How many groups of 100 are there?

b. How many small blocks are there total?

7) a. How many groups of 100 are there?

b. How many small blocks are there total?