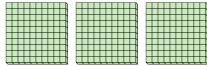

## Use the groups to answer each question.

1) a. How many groups of 100 are there?

b. How many small blocks are there total?

2) a. How many groups of 100 are there?

b. How many small blocks are there total?

3) a. How many groups of 100 are there?

b. How many small blocks are there total?

4) a. How many groups of 100 are there?

b. How many small blocks are there total?

5) a. How many groups of 100 are there?

b. How many small blocks are there total?

**6)** a. How many groups of 100 are there?

b. How many small blocks are there total?

7) a. How many groups of 100 are there?

b. How many small blocks are there total?