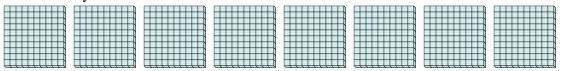

## Use the groups to answer each question.

1) a. How many groups of 100 are there?

b. How many small blocks are there total?

2) a. How many groups of 100 are there?

b. How many small blocks are there total?