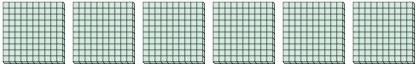

## Use the groups to answer each question.

1) a. How many groups of 100 are there?

b. How many small blocks are there total?

2) a. How many groups of 100 are there?

b. How many small blocks are there total?

3) a. How many groups of 100 are there?

b. How many small blocks are there total?

4) a. How many groups of 100 are there?

b. How many small blocks are there total?

5) a. How many groups of 100 are there?

b. How many small blocks are there total?

**6)** a. How many groups of 100 are there?

b. How many small blocks are there total?

7) a. How many groups of 100 are there?

b. How many small blocks are there total?