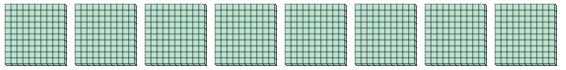

## Use the groups to answer each question.

- 1) a. How many groups of 100 are there?
  - b. How many small blocks are there total?

- 2) a. How many groups of 100 are there?
  - b. How many small blocks are there total?

- 3) a. How many groups of 100 are there?
  - b. How many small blocks are there total?

- 4) a. How many groups of 100 are there?
  - b. How many small blocks are there total?

- 5) a. How many groups of 100 are there?
  - b. How many small blocks are there total?

- **6**) a. How many groups of 100 are there?
  - b. How many small blocks are there total?

7) a. How many groups of 100 are there?

Math

b. How many small blocks are there total?

**Answers** 

**600** 

**700** 