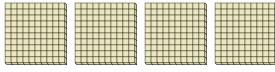

3) a. How many groups of 100 are there?

b. How many small blocks are there total?

4) a. How many groups of 100 are there?

b. How many small blocks are there total?

5) a. How many groups of 100 are there?

b. How many small blocks are there total?