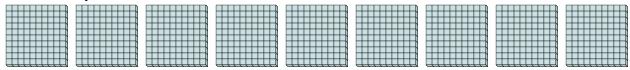

4) a. How many groups of 100 are there?

b. How many small blocks are there total?

5) a. How many groups of 100 are there?

b. How many small blocks are there total?

- 6) a. How many groups of 100 are there?
  - b. How many small blocks are there total?