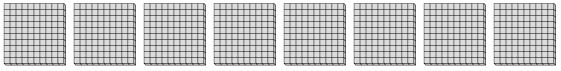

## Use the groups to answer each question.

1) a. How many groups of 100 are there?

b. How many small blocks are there total?

2) a. How many groups of 100 are there?

b. How many small blocks are there total?

3) a. How many groups of 100 are there?

b. How many small blocks are there total?

4) a. How many groups of 100 are there?

b. How many small blocks are there total?

5) a. How many groups of 100 are there?

b. How many small blocks are there total?

**6)** a. How many groups of 100 are there?

b. How many small blocks are there total?

7) a. How many groups of 100 are there?

b. How many small blocks are there total?