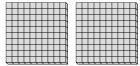

## Use the groups to answer each question.

1) a. How many groups of 100 are there?

b. How many small blocks are there total?

a. How many groups of 100 are there?

b. How many small blocks are there total?

a. How many groups of 100 are there?

b. How many small blocks are there total?

a. How many groups of 100 are there?

b. How many small blocks are there total?

a. How many groups of 100 are there?

b. How many small blocks are there total?

a. How many groups of 100 are there?

b. How many small blocks are there total?

7) a. How many groups of 100 are there?

b. How many small blocks are there total?