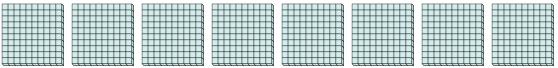

1) a. How many groups of 100 are there?

b. How many small blocks are there total?

2) a. How many groups of 100 are there?

b. How many small blocks are there total?

3) a. How many groups of 100 are there?

b. How many small blocks are there total?