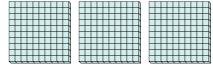

1) a. How many groups of 100 are there?

b. How many small blocks are there total?

2) a. How many groups of 100 are there?

b. How many small blocks are there total?

3) a. How many groups of 100 are there?

b. How many small blocks are there total?