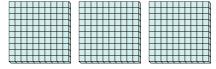

1) a. How many groups of 100 are there?

b. How many small blocks are there total?

2) a. How many groups of 100 are there?

b. How many small blocks are there total?

3) a. How many groups of 100 are there?

b. How many small blocks are there total?