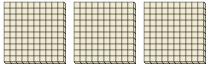

## Use the groups to answer each question.

- 1) a. How many groups of 100 are there?
  - b. How many small blocks are there total?

- 2) a. How many groups of 100 are there?
  - b. How many small blocks are there total?

- 3) a. How many groups of 100 are there?
  - b. How many small blocks are there total?

- 4) a. How many groups of 100 are there?
  - b. How many small blocks are there total?

- 5) a. How many groups of 100 are there?
  - b. How many small blocks are there total?

- **6**) a. How many groups of 100 are there?
  - b. How many small blocks are there total?

7) a. How many groups of 100 are there?

Math

b. How many small blocks are there total?

**Answers** 

**600** 

**700** 