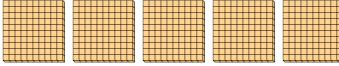

3) a. How many groups of 100 are there?

b. How many small blocks are there total?

4) a. How many groups of 100 are there?

b. How many small blocks are there total?

5) a. How many groups of 100 are there?

b. How many small blocks are there total?