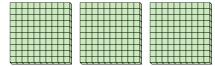

1) a. How many groups of 100 are there?

b. How many small blocks are there total?

2) a. How many groups of 100 are there?

b. How many small blocks are there total?

3) a. How many groups of 100 are there?

b. How many small blocks are there total?

4) a. How many groups of 100 are there?

b. How many small blocks are there total?

5) a. How many groups of 100 are there?

b. How many small blocks are there total?

- 6) a. How many groups of 100 are there?
  - b. How many small blocks are there total?

7) a. How many groups of 100 are there?

b. How many small blocks are there total?

| P | <u>\</u> | n | S | W | e | r | S |
|---|----------|---|---|---|---|---|---|
|   |          |   |   |   |   |   |   |