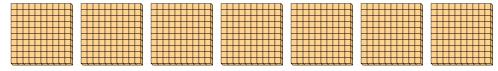

3) a. How many groups of 100 are there?

b. How many small blocks are there total?

4) a. How many groups of 100 are there?

b. How many small blocks are there total?

5) a. How many groups of 100 are there?

b. How many small blocks are there total?