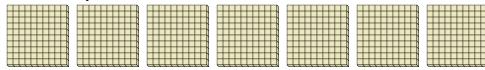

## Use the groups to answer each question.

1) a. How many groups of 100 are there?

b. How many small blocks are there total?

a. How many groups of 100 are there?

b. How many small blocks are there total?

a. How many groups of 100 are there?

b. How many small blocks are there total?

a. How many groups of 100 are there?

b. How many small blocks are there total?

a. How many groups of 100 are there?

b. How many small blocks are there total?

a. How many groups of 100 are there?

b. How many small blocks are there total?

7) a. How many groups of 100 are there?

b. How many small blocks are there total?