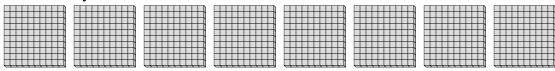

## Use the groups to answer each question.

1) a. How many groups of 100 are there?

b. How many small blocks are there total?

a. How many groups of 100 are there?

b. How many small blocks are there total?

a. How many groups of 100 are there?

b. How many small blocks are there total?

a. How many groups of 100 are there?

b. How many small blocks are there total?

a. How many groups of 100 are there?

b. How many small blocks are there total?

a. How many groups of 100 are there?

b. How many small blocks are there total?

7) a. How many groups of 100 are there?

b. How many small blocks are there total?