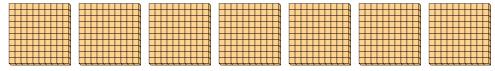

4) a. How many groups of 100 are there?

b. How many small blocks are there total?

5) a. How many groups of 100 are there?

b. How many small blocks are there total?

- 6) a. How many groups of 100 are there?
  - b. How many small blocks are there total?