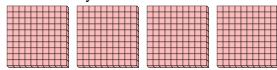

1) a. How many groups of 100 are there?

b. How many small blocks are there total?

2) a. How many groups of 100 are there?

b. How many small blocks are there total?

3) a. How many groups of 100 are there?

b. How many small blocks are there total?