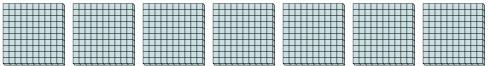

1) a. How many groups of 100 are there?

b. How many small blocks are there total?

2) a. How many groups of 100 are there?

b. How many small blocks are there total?

3) a. How many groups of 100 are there?

b. How many small blocks are there total?

4) a. How many groups of 100 are there?

b. How many small blocks are there total?

5) a. How many groups of 100 are there?

b. How many small blocks are there total?

- 6) a. How many groups of 100 are there?
  - b. How many small blocks are there total?

7) a. How many groups of 100 are there?

b. How many small blocks are there total?

| P | <u>\</u> | n | S | W | e | r | S |
|---|----------|---|---|---|---|---|---|
|   |          |   |   |   |   |   |   |