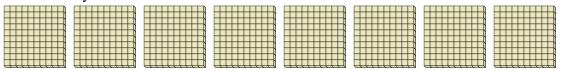

## Use the groups to answer each question.

1) a. How many groups of 100 are there?

b. How many small blocks are there total?

2) a. How many groups of 100 are there?

b. How many small blocks are there total?

3) a. How many groups of 100 are there?

b. How many small blocks are there total?

4) a. How many groups of 100 are there?

b. How many small blocks are there total?

5) a. How many groups of 100 are there?

b. How many small blocks are there total?

**6)** a. How many groups of 100 are there?

b. How many small blocks are there total?

7) a. How many groups of 100 are there?

b. How many small blocks are there total?