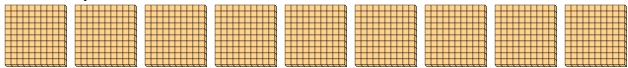

## Use the groups to answer each question.

1) a. How many groups of 100 are there?

b. How many small blocks are there total?

2) a. How many groups of 100 are there?

b. How many small blocks are there total?

3) a. How many groups of 100 are there?

b. How many small blocks are there total?

4) a. How many groups of 100 are there?

b. How many small blocks are there total?

5) a. How many groups of 100 are there?

b. How many small blocks are there total?

**6)** a. How many groups of 100 are there?

b. How many small blocks are there total?

7) a. How many groups of 100 are there?

b. How many small blocks are there total?