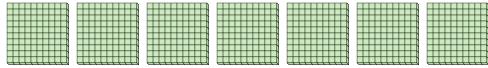

## Use the groups to answer each question.

1) a. How many groups of 100 are there?

b. How many small blocks are there total?

2) a. How many groups of 100 are there?

b. How many small blocks are there total?

3) a. How many groups of 100 are there?

b. How many small blocks are there total?

4) a. How many groups of 100 are there?

b. How many small blocks are there total?

5) a. How many groups of 100 are there?

b. How many small blocks are there total?

**6)** a. How many groups of 100 are there?

b. How many small blocks are there total?

7) a. How many groups of 100 are there?

b. How many small blocks are there total?