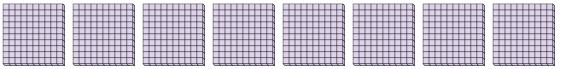

**6)** a. How many groups of 100 are there?

b. How many small blocks are there total?

7) a. How many groups of 100 are there?

b. How many small blocks are there total?

## Use the groups to answer each question.

1) a. How many groups of 100 are there?

b. How many small blocks are there total?

a. How many groups of 100 are there?

b. How many small blocks are there total?

a. How many groups of 100 are there?