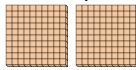

## Use the groups to answer each question.

1) a. How many groups of 100 are there?

b. How many small blocks are there total?

2) a. How many groups of 100 are there?

b. How many small blocks are there total?

3) a. How many groups of 100 are there?

b. How many small blocks are there total?

4) a. How many groups of 100 are there?

b. How many small blocks are there total?

5) a. How many groups of 100 are there?

b. How many small blocks are there total?