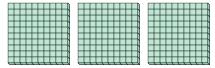

## Use the groups to answer each question.

- 1) a. How many groups of 100 are there?
  - b. How many small blocks are there total?

- 2) a. How many groups of 100 are there?
  - b. How many small blocks are there total?

- 3) a. How many groups of 100 are there?
  - b. How many small blocks are there total?

- 4) a. How many groups of 100 are there?
  - b. How many small blocks are there total?

- 5) a. How many groups of 100 are there?
  - b. How many small blocks are there total?

- **6**) a. How many groups of 100 are there?
  - b. How many small blocks are there total?

7) a. How many groups of 100 are there?

Math

b. How many small blocks are there total?

**Answers** 

**600** 

**700** 