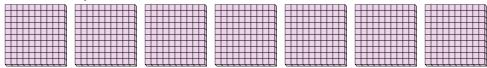

1) a. How many groups of 100 are there?

b. How many small blocks are there total?

2) a. How many groups of 100 are there?

b. How many small blocks are there total?

3) a. How many groups of 100 are there?

b. How many small blocks are there total?

4) a. How many groups of 100 are there?

b. How many small blocks are there total?

5) a. How many groups of 100 are there?

b. How many small blocks are there total?

- 6) a. How many groups of 100 are there?
  - b. How many small blocks are there total?

7) a. How many groups of 100 are there?

b. How many small blocks are there total?

| P | <u>\</u> | n | S | W | e | r | S |
|---|----------|---|---|---|---|---|---|
|   |          |   |   |   |   |   |   |