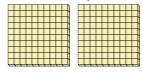

4) a. How many groups of 100 are there?

b. How many small blocks are there total?

5) a. How many groups of 100 are there?

b. How many small blocks are there total?

- 6) a. How many groups of 100 are there?
  - b. How many small blocks are there total?