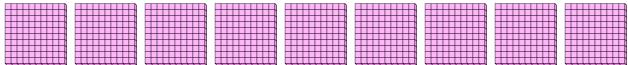

1) a. How many groups of 100 are there?

b. How many small blocks are there total?

2) a. How many groups of 100 are there?

b. How many small blocks are there total?

3) a. How many groups of 100 are there?

b. How many small blocks are there total?

4) a. How many groups of 100 are there?

b. How many small blocks are there total?

5) a. How many groups of 100 are there?

b. How many small blocks are there total?

- 6) a. How many groups of 100 are there?
  - b. How many small blocks are there total?

7) a. How many groups of 100 are there?

b. How many small blocks are there total?

| P | <u>\</u> | n | S | W | e | r | S |
|---|----------|---|---|---|---|---|---|
|   |          |   |   |   |   |   |   |