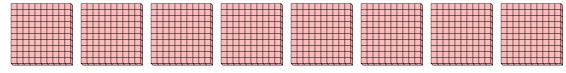

## Use the groups to answer each question.

1) a. How many groups of 100 are there?

b. How many small blocks are there total?

2) a. How many groups of 100 are there?

b. How many small blocks are there total?

3) a. How many groups of 100 are there?

b. How many small blocks are there total?

4) a. How many groups of 100 are there?

b. How many small blocks are there total?

5) a. How many groups of 100 are there?

b. How many small blocks are there total?

**6)** a. How many groups of 100 are there?

b. How many small blocks are there total?

7) a. How many groups of 100 are there?

b. How many small blocks are there total?