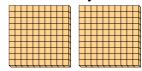

## Use the groups to answer each question.

1) a. How many groups of 100 are there?

b. How many small blocks are there total?

a. How many groups of 100 are there?

b. How many small blocks are there total?

a. How many groups of 100 are there?