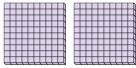

4b. **700** 

5a. **6** 

5b. **600** 

a. 2

6b. **200** 

<sub>a.</sub> 3

7b 300

- 1) a. How many groups of 100 are there?
  - b. How many small blocks are there total?

- 2) a. How many groups of 100 are there?
  - b. How many small blocks are there total?

- 3) a. How many groups of 100 are there?
  - b. How many small blocks are there total?

- 4) a. How many groups of 100 are there?
  - b. How many small blocks are there total?

- 5) a. How many groups of 100 are there?
  - b. How many small blocks are there total?

- **6**) a. How many groups of 100 are there?
  - b. How many small blocks are there total?

- 7) a. How many groups of 100 are there?
  - b. How many small blocks are there total?