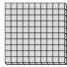

**6)** a. How many groups of 100 are there?

b. How many small blocks are there total?

7) a. How many groups of 100 are there?

b. How many small blocks are there total?