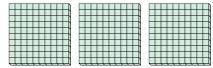

## Use the groups to answer each question.

1) a. How many groups of 100 are there?

b. How many small blocks are there total?

a. How many groups of 100 are there?

b. How many small blocks are there total?

a. How many groups of 100 are there?

b. How many small blocks are there total?

a. How many groups of 100 are there?

b. How many small blocks are there total?

a. How many groups of 100 are there?

b. How many small blocks are there total?

a. How many groups of 100 are there?

b. How many small blocks are there total?

7) a. How many groups of 100 are there?

b. How many small blocks are there total?