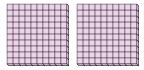

1) a. How many groups of 100 are there?

b. How many small blocks are there total?

2) a. How many groups of 100 are there?

b. How many small blocks are there total?

3) a. How many groups of 100 are there?

b. How many small blocks are there total?

4) a. How many groups of 100 are there?

b. How many small blocks are there total?

5) a. How many groups of 100 are there?

b. How many small blocks are there total?

- 6) a. How many groups of 100 are there?
  - b. How many small blocks are there total?

7) a. How many groups of 100 are there?

b. How many small blocks are there total?

| P | <u>\</u> | n | S | W | e | r | S |
|---|----------|---|---|---|---|---|---|
|   |          |   |   |   |   |   |   |