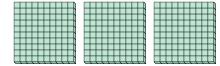

## Use the groups to answer each question.

- 1) a. How many groups of 100 are there?
  - b. How many small blocks are there total?

- 2) a. How many groups of 100 are there?
  - b. How many small blocks are there total?

- 3) a. How many groups of 100 are there?
  - b. How many small blocks are there total?

- 4) a. How many groups of 100 are there?
  - b. How many small blocks are there total?

- 5) a. How many groups of 100 are there?
  - b. How many small blocks are there total?

- **6**) a. How many groups of 100 are there?
  - b. How many small blocks are there total?

7) a. How many groups of 100 are there?

Math

b. How many small blocks are there total?

**Answers** 

**600** 

**700** 