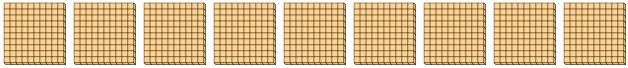

## Use the groups to answer each question.

1) a. How many groups of 100 are there?

b. How many small blocks are there total?

2) a. How many groups of 100 are there?

b. How many small blocks are there total?

3) a. How many groups of 100 are there?

b. How many small blocks are there total?

4) a. How many groups of 100 are there?

b. How many small blocks are there total?

5) a. How many groups of 100 are there?

b. How many small blocks are there total?

**6)** a. How many groups of 100 are there?

b. How many small blocks are there total?

7) a. How many groups of 100 are there?

b. How many small blocks are there total?