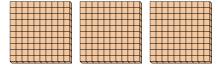

1) a. How many groups of 100 are there?

b. How many small blocks are there total?

2) a. How many groups of 100 are there?

b. How many small blocks are there total?

3) a. How many groups of 100 are there?

b. How many small blocks are there total?