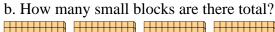

## Use the groups to answer each question.

1) a. How many groups of 100 are there?

b. How many small blocks are there total?

2) a. How many groups of 100 are there?

b. How many small blocks are there total?