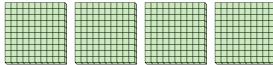

## Use the groups to answer each question.

- 1) a. How many groups of 100 are there?
  - b. How many small blocks are there total?

- 2) a. How many groups of 100 are there?
  - b. How many small blocks are there total?

- 3) a. How many groups of 100 are there?
  - b. How many small blocks are there total?

- 4) a. How many groups of 100 are there?
  - b. How many small blocks are there total?

- 5) a. How many groups of 100 are there?
  - b. How many small blocks are there total?

- **6**) a. How many groups of 100 are there?
  - b. How many small blocks are there total?

7) a. How many groups of 100 are there?

Math

b. How many small blocks are there total?

**Answers** 

**600** 

**700** 