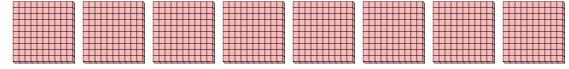

1) a. How many groups of 100 are there?

b. How many small blocks are there total?

2) a. How many groups of 100 are there?

b. How many small blocks are there total?

3) a. How many groups of 100 are there?

b. How many small blocks are there total?

4) a. How many groups of 100 are there?

b. How many small blocks are there total?

5) a. How many groups of 100 are there?

b. How many small blocks are there total?

- 6) a. How many groups of 100 are there?
  - b. How many small blocks are there total?

7) a. How many groups of 100 are there?

b. How many small blocks are there total?

| P | <u>\</u> | n | S | W | e | r | S |
|---|----------|---|---|---|---|---|---|
|   |          |   |   |   |   |   |   |