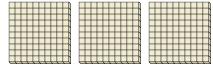

## Use the groups to answer each question.

- 1) a. How many groups of 100 are there?
  - b. How many small blocks are there total?

- 2) a. How many groups of 100 are there?
  - b. How many small blocks are there total?