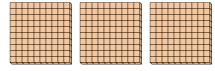

1) a. How many groups of 100 are there?

b. How many small blocks are there total?

2) a. How many groups of 100 are there?

b. How many small blocks are there total?

3) a. How many groups of 100 are there?

b. How many small blocks are there total?