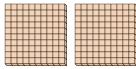

3) a. How many groups of 100 are there?

b. How many small blocks are there total?

4) a. How many groups of 100 are there?

b. How many small blocks are there total?

5) a. How many groups of 100 are there?

b. How many small blocks are there total?