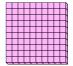

## Use the groups to answer each question.

1) a. How many groups of 100 are there?

b. How many small blocks are there total?

a. How many groups of 100 are there?

b. How many small blocks are there total?

a. How many groups of 100 are there?

b. How many small blocks are there total?

a. How many groups of 100 are there?

b. How many small blocks are there total?

a. How many groups of 100 are there?

b. How many small blocks are there total?

a. How many groups of 100 are there?

b. How many small blocks are there total?

7) a. How many groups of 100 are there?

b. How many small blocks are there total?