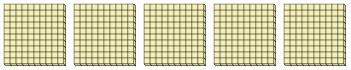

## Use the groups to answer each question.

- 1) a. How many groups of 100 are there?
  - b. How many small blocks are there total?

- 2) a. How many groups of 100 are there?
  - b. How many small blocks are there total?