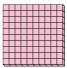

7) a. How many groups of 100 are there?

b. How many small blocks are there total?

| P | <u>\</u> | n | S | W | e | r | S |
|---|----------|---|---|---|---|---|---|
|   |          |   |   |   |   |   |   |