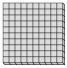

7) a. How many groups of 100 are there?

b. How many small blocks are there total?

| P | <u>\</u> | n | S | W | e | r | S |
|---|----------|---|---|---|---|---|---|
|   |          |   |   |   |   |   |   |