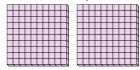

1) a. How many groups of 100 are there?

b. How many small blocks are there total?

2) a. How many groups of 100 are there?

b. How many small blocks are there total?

3) a. How many groups of 100 are there?

b. How many small blocks are there total?