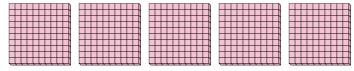

## Use the groups to answer each question.

1) a. How many groups of 100 are there?

b. How many small blocks are there total?

2) a. How many groups of 100 are there?

b. How many small blocks are there total?

3) a. How many groups of 100 are there?

b. How many small blocks are there total?

4) a. How many groups of 100 are there?

b. How many small blocks are there total?

5) a. How many groups of 100 are there?

b. How many small blocks are there total?

**6)** a. How many groups of 100 are there?

b. How many small blocks are there total?

7) a. How many groups of 100 are there?

b. How many small blocks are there total?