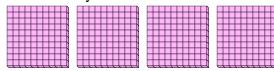

## Use the groups to answer each question.

1) a. How many groups of 100 are there?

b. How many small blocks are there total?

2) a. How many groups of 100 are there?

b. How many small blocks are there total?