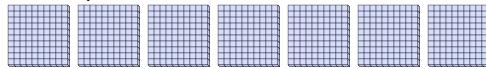

1) a. How many groups of 100 are there?

b. How many small blocks are there total?

2) a. How many groups of 100 are there?

b. How many small blocks are there total?

3) a. How many groups of 100 are there?

b. How many small blocks are there total?

4) a. How many groups of 100 are there?

b. How many small blocks are there total?

5) a. How many groups of 100 are there?

b. How many small blocks are there total?

- 6) a. How many groups of 100 are there?
  - b. How many small blocks are there total?

7) a. How many groups of 100 are there?

b. How many small blocks are there total?

| P | <u>\</u> | n | S | W | e | r | S |
|---|----------|---|---|---|---|---|---|
|   |          |   |   |   |   |   |   |