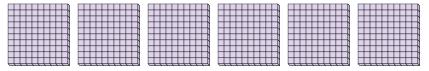

## Use the groups to answer each question.

1) a. How many groups of 100 are there?

b. How many small blocks are there total?

2) a. How many groups of 100 are there?

b. How many small blocks are there total?