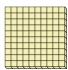

1) a. How many groups of 100 are there?

b. How many small blocks are there total?

2) a. How many groups of 100 are there?

b. How many small blocks are there total?

3) a. How many groups of 100 are there?

b. How many small blocks are there total?