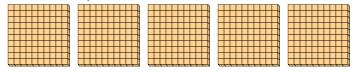

4) a. How many groups of 100 are there?

b. How many small blocks are there total?

5) a. How many groups of 100 are there?

b. How many small blocks are there total?

- 6) a. How many groups of 100 are there?
  - b. How many small blocks are there total?