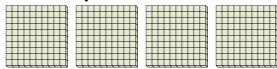

1) a. How many groups of 100 are there?

b. How many small blocks are there total?

2) a. How many groups of 100 are there?

b. How many small blocks are there total?

3) a. How many groups of 100 are there?

b. How many small blocks are there total?

4) a. How many groups of 100 are there?

b. How many small blocks are there total?

5) a. How many groups of 100 are there?

b. How many small blocks are there total?

- 6) a. How many groups of 100 are there?
  - b. How many small blocks are there total?

7) a. How many groups of 100 are there?

b. How many small blocks are there total?

| P | <u>\</u> | n | S | W | e | r | S |
|---|----------|---|---|---|---|---|---|
|   |          |   |   |   |   |   |   |