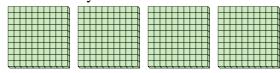

## Use the groups to answer each question.

1) a. How many groups of 100 are there?

b. How many small blocks are there total?

a. How many groups of 100 are there?

b. How many small blocks are there total?

a. How many groups of 100 are there?

b. How many small blocks are there total?

a. How many groups of 100 are there?

b. How many small blocks are there total?

a. How many groups of 100 are there?

b. How many small blocks are there total?

a. How many groups of 100 are there?