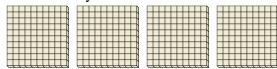

1) a. How many groups of 100 are there?

b. How many small blocks are there total?

2) a. How many groups of 100 are there?

b. How many small blocks are there total?

3) a. How many groups of 100 are there?

b. How many small blocks are there total?