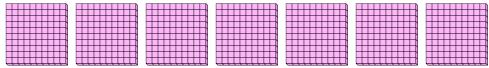

## Use the groups to answer each question.

1) a. How many groups of 100 are there?

b. How many small blocks are there total?

a. How many groups of 100 are there?

b. How many small blocks are there total?

a. How many groups of 100 are there?

b. How many small blocks are there total?

a. How many groups of 100 are there?

b. How many small blocks are there total?

a. How many groups of 100 are there?

b. How many small blocks are there total?

a. How many groups of 100 are there?

b. How many small blocks are there total?

7) a. How many groups of 100 are there?

b. How many small blocks are there total?