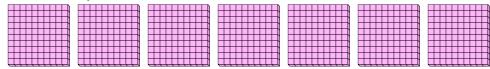

## Use the groups to answer each question.

1) a. How many groups of 100 are there?

b. How many small blocks are there total?

2) a. How many groups of 100 are there?

b. How many small blocks are there total?

3) a. How many groups of 100 are there?

b. How many small blocks are there total?

4) a. How many groups of 100 are there?

b. How many small blocks are there total?

5) a. How many groups of 100 are there?

b. How many small blocks are there total?

**6)** a. How many groups of 100 are there?

b. How many small blocks are there total?

7) a. How many groups of 100 are there?

b. How many small blocks are there total?