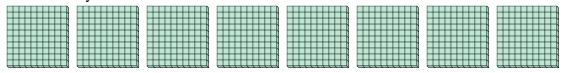

## Use the groups to answer each question.

- 1) a. How many groups of 100 are there?
  - b. How many small blocks are there total?

- 2) a. How many groups of 100 are there?
  - b. How many small blocks are there total?

- 3) a. How many groups of 100 are there?
  - b. How many small blocks are there total?

- 4) a. How many groups of 100 are there?
  - b. How many small blocks are there total?

- 5) a. How many groups of 100 are there?
  - b. How many small blocks are there total?

- **6**) a. How many groups of 100 are there?
  - b. How many small blocks are there total?

7) a. How many groups of 100 are there?

Math

b. How many small blocks are there total?

**Answers** 

**600** 

**700** 