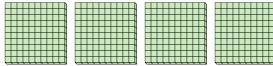

## Use the groups to answer each question.

1) a. How many groups of 100 are there?

b. How many small blocks are there total?

a. How many groups of 100 are there?

b. How many small blocks are there total?

a. How many groups of 100 are there?

b. How many small blocks are there total?

a. How many groups of 100 are there?

b. How many small blocks are there total?

a. How many groups of 100 are there?

b. How many small blocks are there total?

a. How many groups of 100 are there?

b. How many small blocks are there total?

7) a. How many groups of 100 are there?

b. How many small blocks are there total?