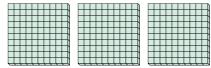

## Use the groups to answer each question.

1) a. How many groups of 100 are there?

b. How many small blocks are there total?

a. How many groups of 100 are there?

b. How many small blocks are there total?

a. How many groups of 100 are there?

b. How many small blocks are there total?

a. How many groups of 100 are there?

b. How many small blocks are there total?

a. How many groups of 100 are there?

b. How many small blocks are there total?

a. How many groups of 100 are there?

b. How many small blocks are there total?

7) a. How many groups of 100 are there?

b. How many small blocks are there total?