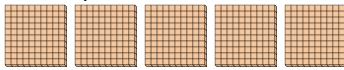

## Use the groups to answer each question.

1) a. How many groups of 100 are there?

b. How many small blocks are there total?

2) a. How many groups of 100 are there?

b. How many small blocks are there total?

3) a. How many groups of 100 are there?

b. How many small blocks are there total?

4) a. How many groups of 100 are there?

b. How many small blocks are there total?

5) a. How many groups of 100 are there?

b. How many small blocks are there total?

**6)** a. How many groups of 100 are there?

b. How many small blocks are there total?

7) a. How many groups of 100 are there?

b. How many small blocks are there total?