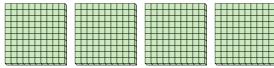

3) a. How many groups of 100 are there?

b. How many small blocks are there total?

4) a. How many groups of 100 are there?

b. How many small blocks are there total?

5) a. How many groups of 100 are there?

b. How many small blocks are there total?