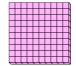

## Use the groups to answer each question.

1) a. How many groups of 100 are there?

b. How many small blocks are there total?

a. How many groups of 100 are there?

b. How many small blocks are there total?

a. How many groups of 100 are there?

b. How many small blocks are there total?

a. How many groups of 100 are there?

b. How many small blocks are there total?

a. How many groups of 100 are there?

b. How many small blocks are there total?

a. How many groups of 100 are there?

b. How many small blocks are there total?

7) a. How many groups of 100 are there?

b. How many small blocks are there total?