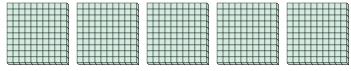

## Use the groups to answer each question.

- 1) a. How many groups of 100 are there?
  - b. How many small blocks are there total?

- 2) a. How many groups of 100 are there?
  - b. How many small blocks are there total?

- 3) a. How many groups of 100 are there?
  - b. How many small blocks are there total?

- 4) a. How many groups of 100 are there?
  - b. How many small blocks are there total?

- 5) a. How many groups of 100 are there?
  - b. How many small blocks are there total?