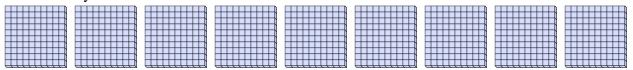

## Use the groups to answer each question.

1) a. How many groups of 100 are there?

b. How many small blocks are there total?

2) a. How many groups of 100 are there?

b. How many small blocks are there total?