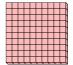

1) a. How many groups of 100 are there?

b. How many small blocks are there total?

2) a. How many groups of 100 are there?

b. How many small blocks are there total?

3) a. How many groups of 100 are there?

b. How many small blocks are there total?