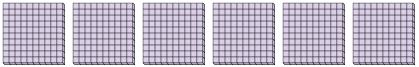

1) a. How many groups of 100 are there?

b. How many small blocks are there total?

2) a. How many groups of 100 are there?

b. How many small blocks are there total?

3) a. How many groups of 100 are there?

b. How many small blocks are there total?

## Use the groups to answer each question.

1) a. How many groups of 100 are there?

b. How many small blocks are there total?

2) a. How many groups of 100 are there?

b. How many small blocks are there total?