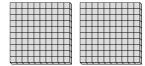

## Use the groups to answer each question.

1) a. How many groups of 100 are there?

b. How many small blocks are there total?

a. How many groups of 100 are there?

b. How many small blocks are there total?

a. How many groups of 100 are there?