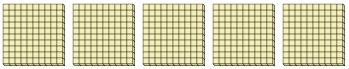

## Use the groups to answer each question.

- 1) a. How many groups of 100 are there?
  - b. How many small blocks are there total?

- 2) a. How many groups of 100 are there?
  - b. How many small blocks are there total?