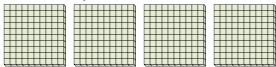

1) a. How many groups of 100 are there?

b. How many small blocks are there total?

2) a. How many groups of 100 are there?

b. How many small blocks are there total?

3) a. How many groups of 100 are there?

b. How many small blocks are there total?