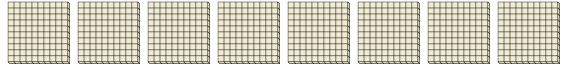

1) a. How many groups of 100 are there?

b. How many small blocks are there total?

2) a. How many groups of 100 are there?

b. How many small blocks are there total?

3) a. How many groups of 100 are there?

b. How many small blocks are there total?