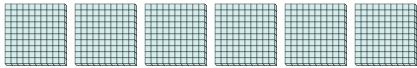

1) a. How many groups of 100 are there?

b. How many small blocks are there total?

2) a. How many groups of 100 are there?

b. How many small blocks are there total?

3) a. How many groups of 100 are there?

b. How many small blocks are there total?

4) a. How many groups of 100 are there?

b. How many small blocks are there total?

5) a. How many groups of 100 are there?

b. How many small blocks are there total?

- 6) a. How many groups of 100 are there?
  - b. How many small blocks are there total?

7) a. How many groups of 100 are there?

b. How many small blocks are there total?

| P | <u>\</u> | n | S | W | e | r | S |
|---|----------|---|---|---|---|---|---|
|   |          |   |   |   |   |   |   |