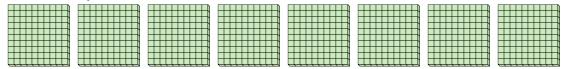

## Use the groups to answer each question.

1) a. How many groups of 100 are there?

b. How many small blocks are there total?

a. How many groups of 100 are there?

b. How many small blocks are there total?

a. How many groups of 100 are there?

b. How many small blocks are there total?

a. How many groups of 100 are there?

b. How many small blocks are there total?

a. How many groups of 100 are there?

b. How many small blocks are there total?

a. How many groups of 100 are there?