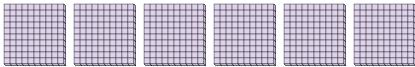

## Use the groups to answer each question.

1) a. How many groups of 100 are there?

b. How many small blocks are there total?

2) a. How many groups of 100 are there?

b. How many small blocks are there total?

3) a. How many groups of 100 are there?

b. How many small blocks are there total?

4) a. How many groups of 100 are there?

b. How many small blocks are there total?

5) a. How many groups of 100 are there?

b. How many small blocks are there total?

**6)** a. How many groups of 100 are there?

b. How many small blocks are there total?

7) a. How many groups of 100 are there?

b. How many small blocks are there total?